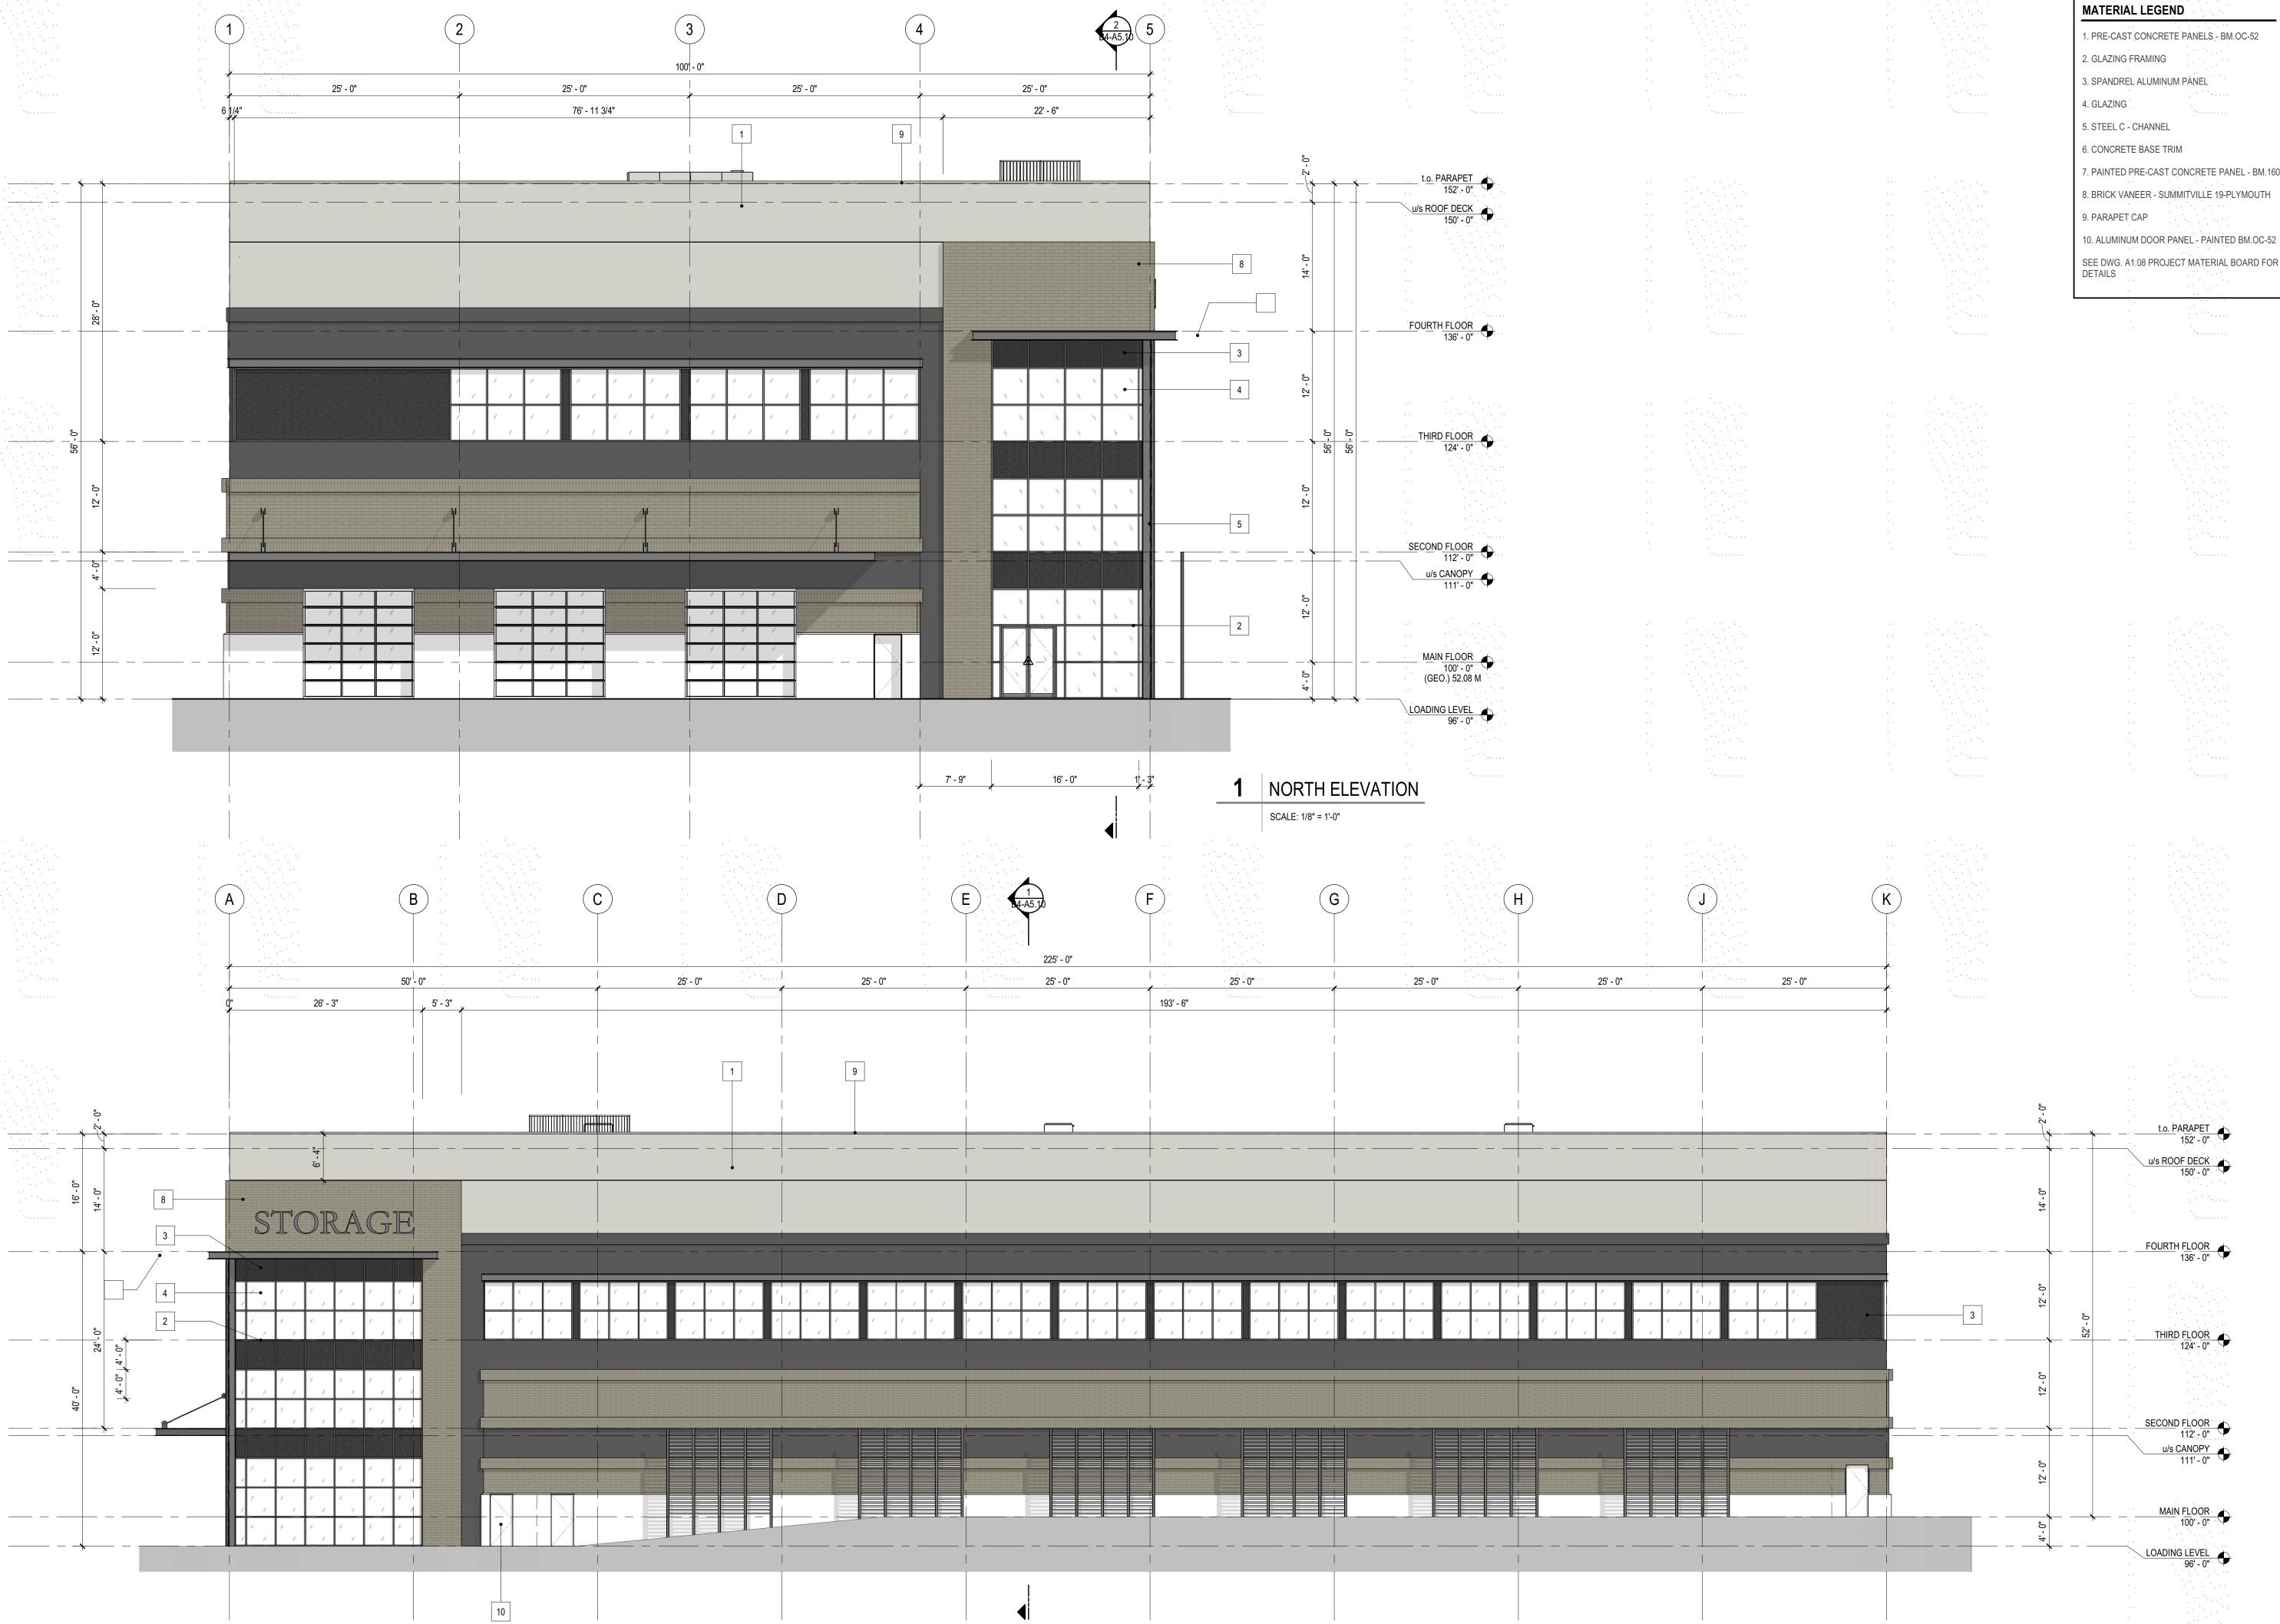

### **MATERIAL LEGEND**

- 1. PRE-CAST CONCRETE PANELS BM.OC-52
- 2. GLAZING FRAMING
- 3. SPANDREL ALUMINUM PANEL
- 4. GLAZING
- 5. STEEL C CHANNEL
- 6. CONCRETE BASE TRIM
- 7. PAINTED PRE-CAST CONCRETE PANEL WITH 3/4 DEPRESSION - BM.1609
- 8. BRICK VANEER SUMMITVILLE 19-PLYMOUTH
- 9. PARAPET CAP

SEE DWG. A1.08 PROJECT MATERIAL BOARD FOR DETAILS

FOURTH FLOOR 136' - 0"

ABBOTSFORD • EDMONTON • VANCOUVER ABBOTSFORD OFFICE #400 - 34077 GLADYS AVE ABBOTSFORD, BC V2S 2E8 T 604.853.8831 F 604.850.1580 WWW.KRAHN.COM