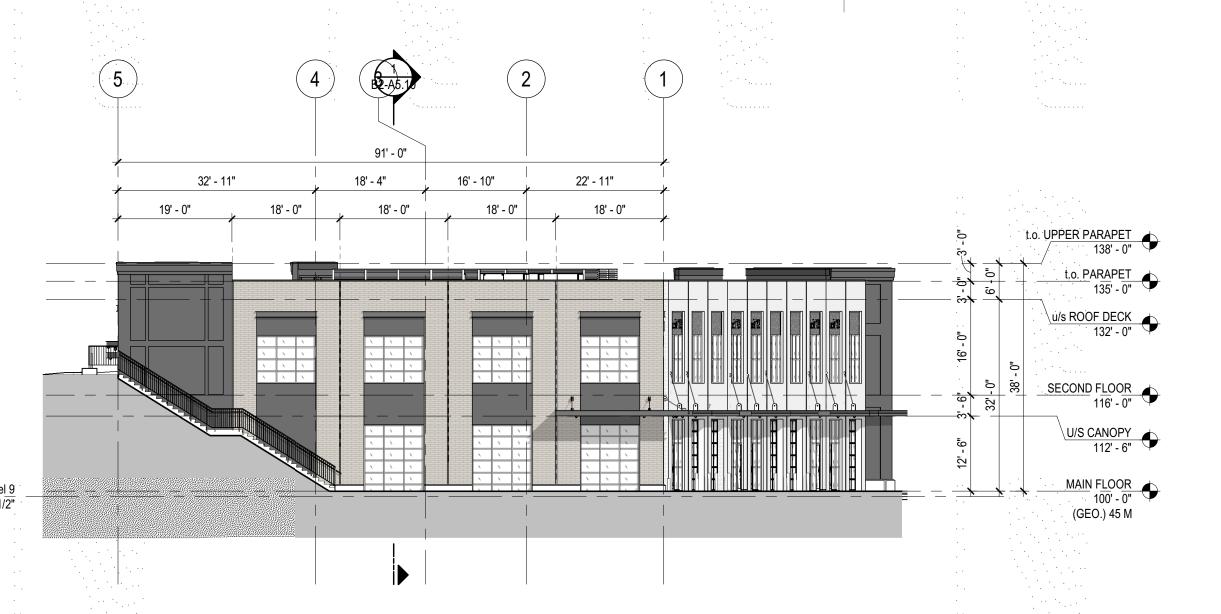

PROJECT NAME OVR INDUSTRIAL DEVELOPMENT

PROJECT ADDRESS
924 OLD VICTORIA ROAD NANAIMO, BC

DRAWING NO.

DRAWING TITLE **BUILDING 1 ELEVATIONS** 

SCALE 3/16" = 1'-0" DRAWN REVIEWED PROJECT NO.

RECEIVED **DP1307** 2023-DEC-21

B1-A4.10