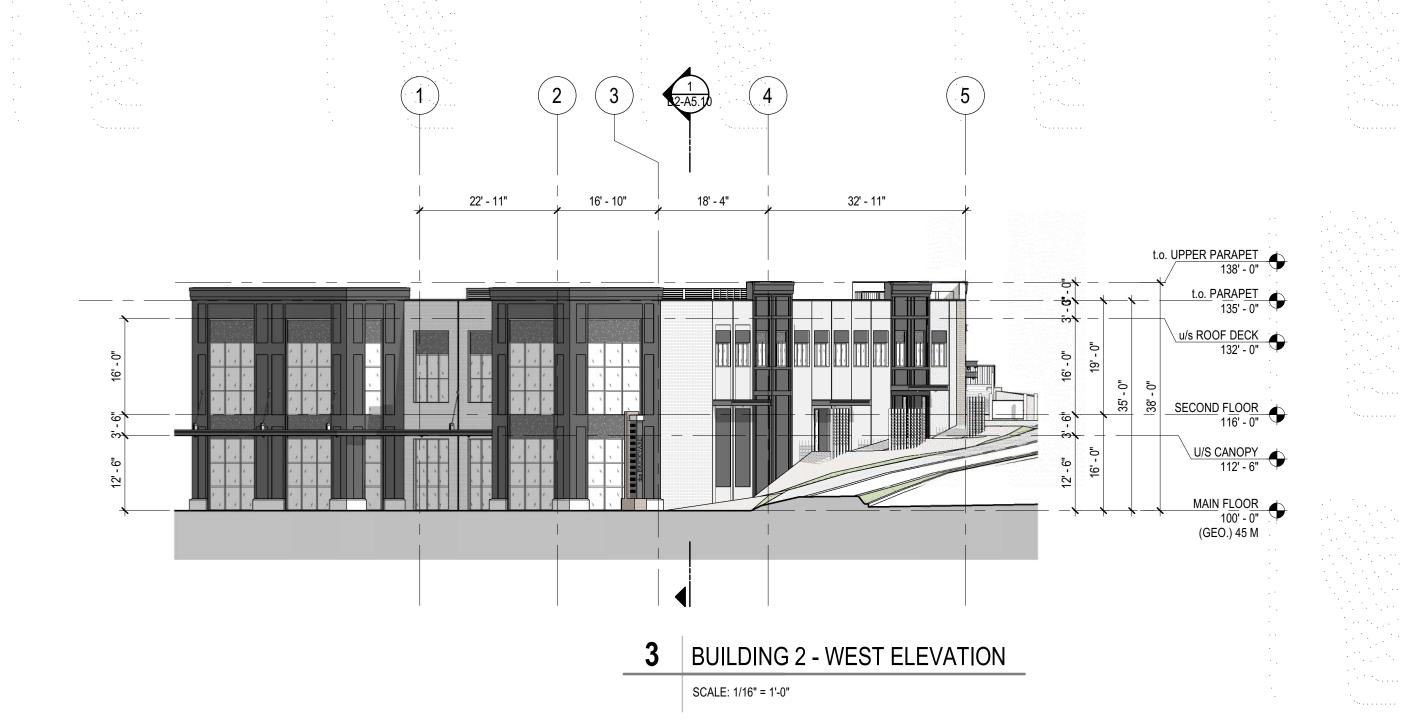

### **BUILDING 2 - SOUTH ELEVATION**

SCALE: 1/16" = 1'-0"

**BUILDING 2 - EAST ELEVATION** 

SCALE: 1/16" = 1'-0"