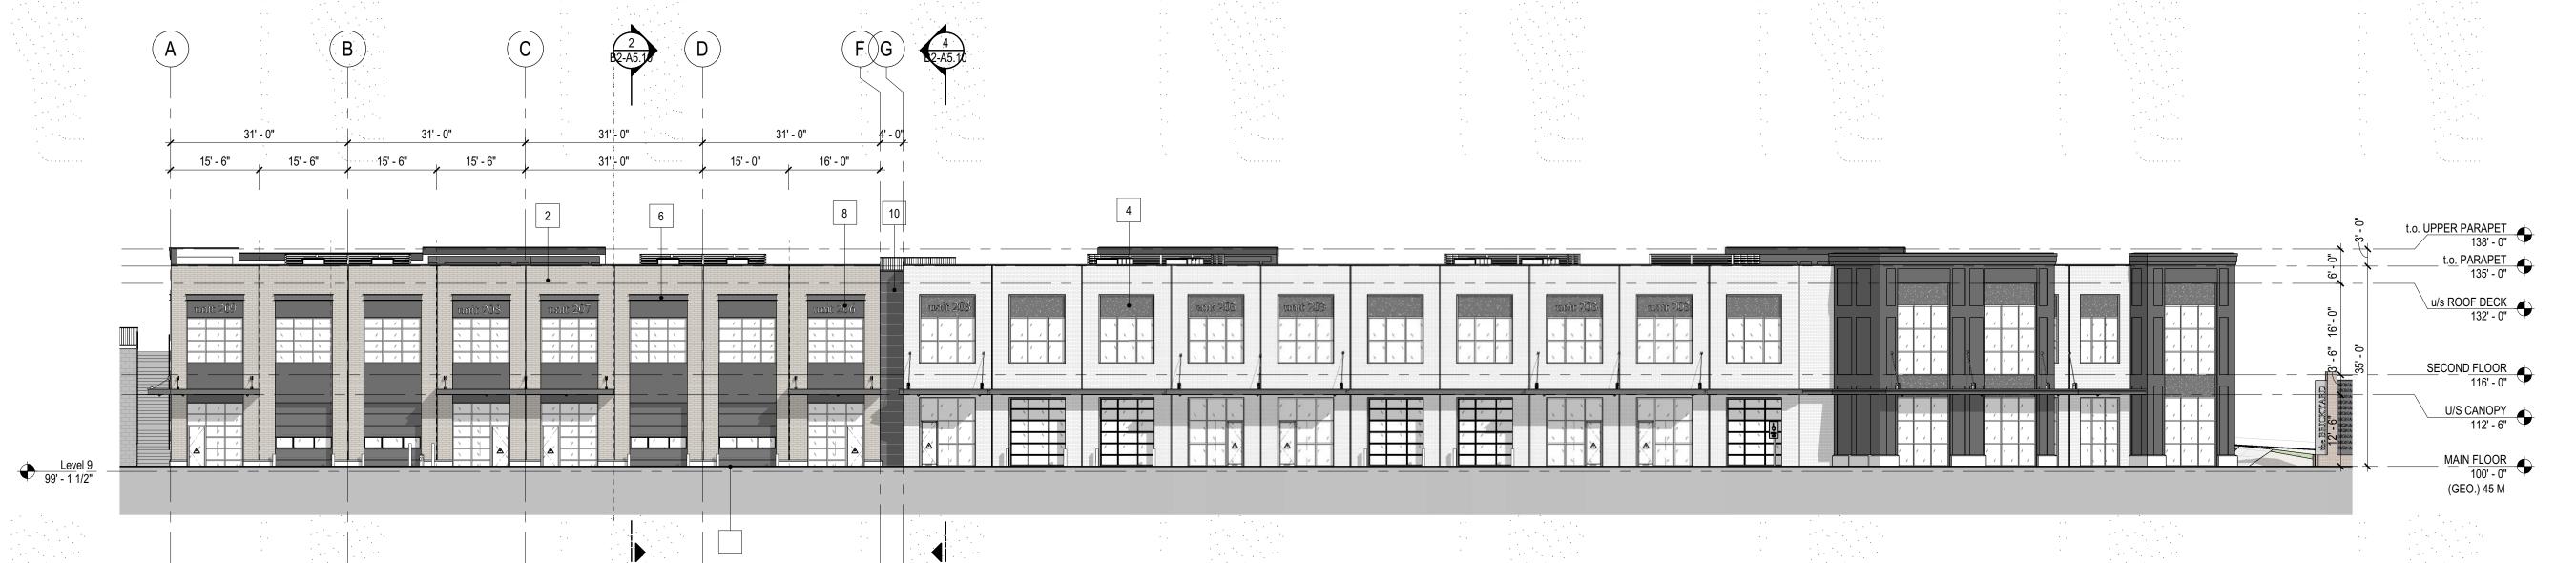

s of any kind made by LARRY PODHORA | ARCHITECTURE INC. to any party with whom LARRY PODHORA | ÄRCHITECTURE INC. has not entered into a contract. This drawing shall not be used for construction purposes until it is issued for the purpose.

- C 2023.12.15 Re-Issued for DP
- B
   2023.12.04
   Issued for Review

   A
   2023.03.24
   Issued for DP

   NO.
   DATE Y/M/D
   DESCRIPTION

ISSUES AND REVISIONS

SEAL



larry podhora | architecture inc

PROJECT NAME
OVR INDUSTRIAL
DEVELOPMENT

PROJECT ADDRESS 924 OLD VICTORIA ROAD NANAIMO, BC

DRAWING NO.

BUILDING 1 ELEVATIONS

| SCALE       | 3/16" = 1'-0" |  |
|-------------|---------------|--|
| DRAWN       |               |  |
| REVIEWED    |               |  |
| PROJECT NO. | 220325        |  |

R E C E I V E D DP1307 2023-DEC-21

B1-A4.11



#### MATERIAL LEGEND

- 1. BRICK FORMER TILT CONCRETE BM. OC-21
- 2. BRICK FORMER TILT CONCRETE SW. 7639
- 3. GLAZING FRAMING
- 4. SPANDREL ALUMINUM PANEL
- 5. GLAZING
- 6. STEEL C CHANNEL
- 7. CONCRETE BASE TRIM
- 8. TILT PANEL WITH 3/4" DEPRESSION BM. 1609 9. PARAPET CAP
- 10. CORRUGATED FORMER TILT CONCRETE -PAINTED BM. 1609

SEE DWG. A1.08 PROJECT MATERIAL BOARD FOR **DETAILS** 

ABBOTSFORD • EDMONTON • VANCOUVER ABBOTSFORD OFFICE #400 - 34077 GLADYS AVE ABBOTSFORD, BC V2S 2E8 T 604.853.8831 F 604.850.1580 WWW.KRAHN.COM

## BUILDING 2 - NORTH ELEVATION

SCALE: 1/16" = 1'-0"



### **BUILDING 2 - SOUTH ELEVATION**

SCALE: 1/16" = 1'-0"





**BUILDING 2 - EAST ELEVATION** 

SCALE: 1/16" = 1'-0"

## NOT FOR CONSTRUCTION This drawing has been prepared solely for the use of THE CLIENT an