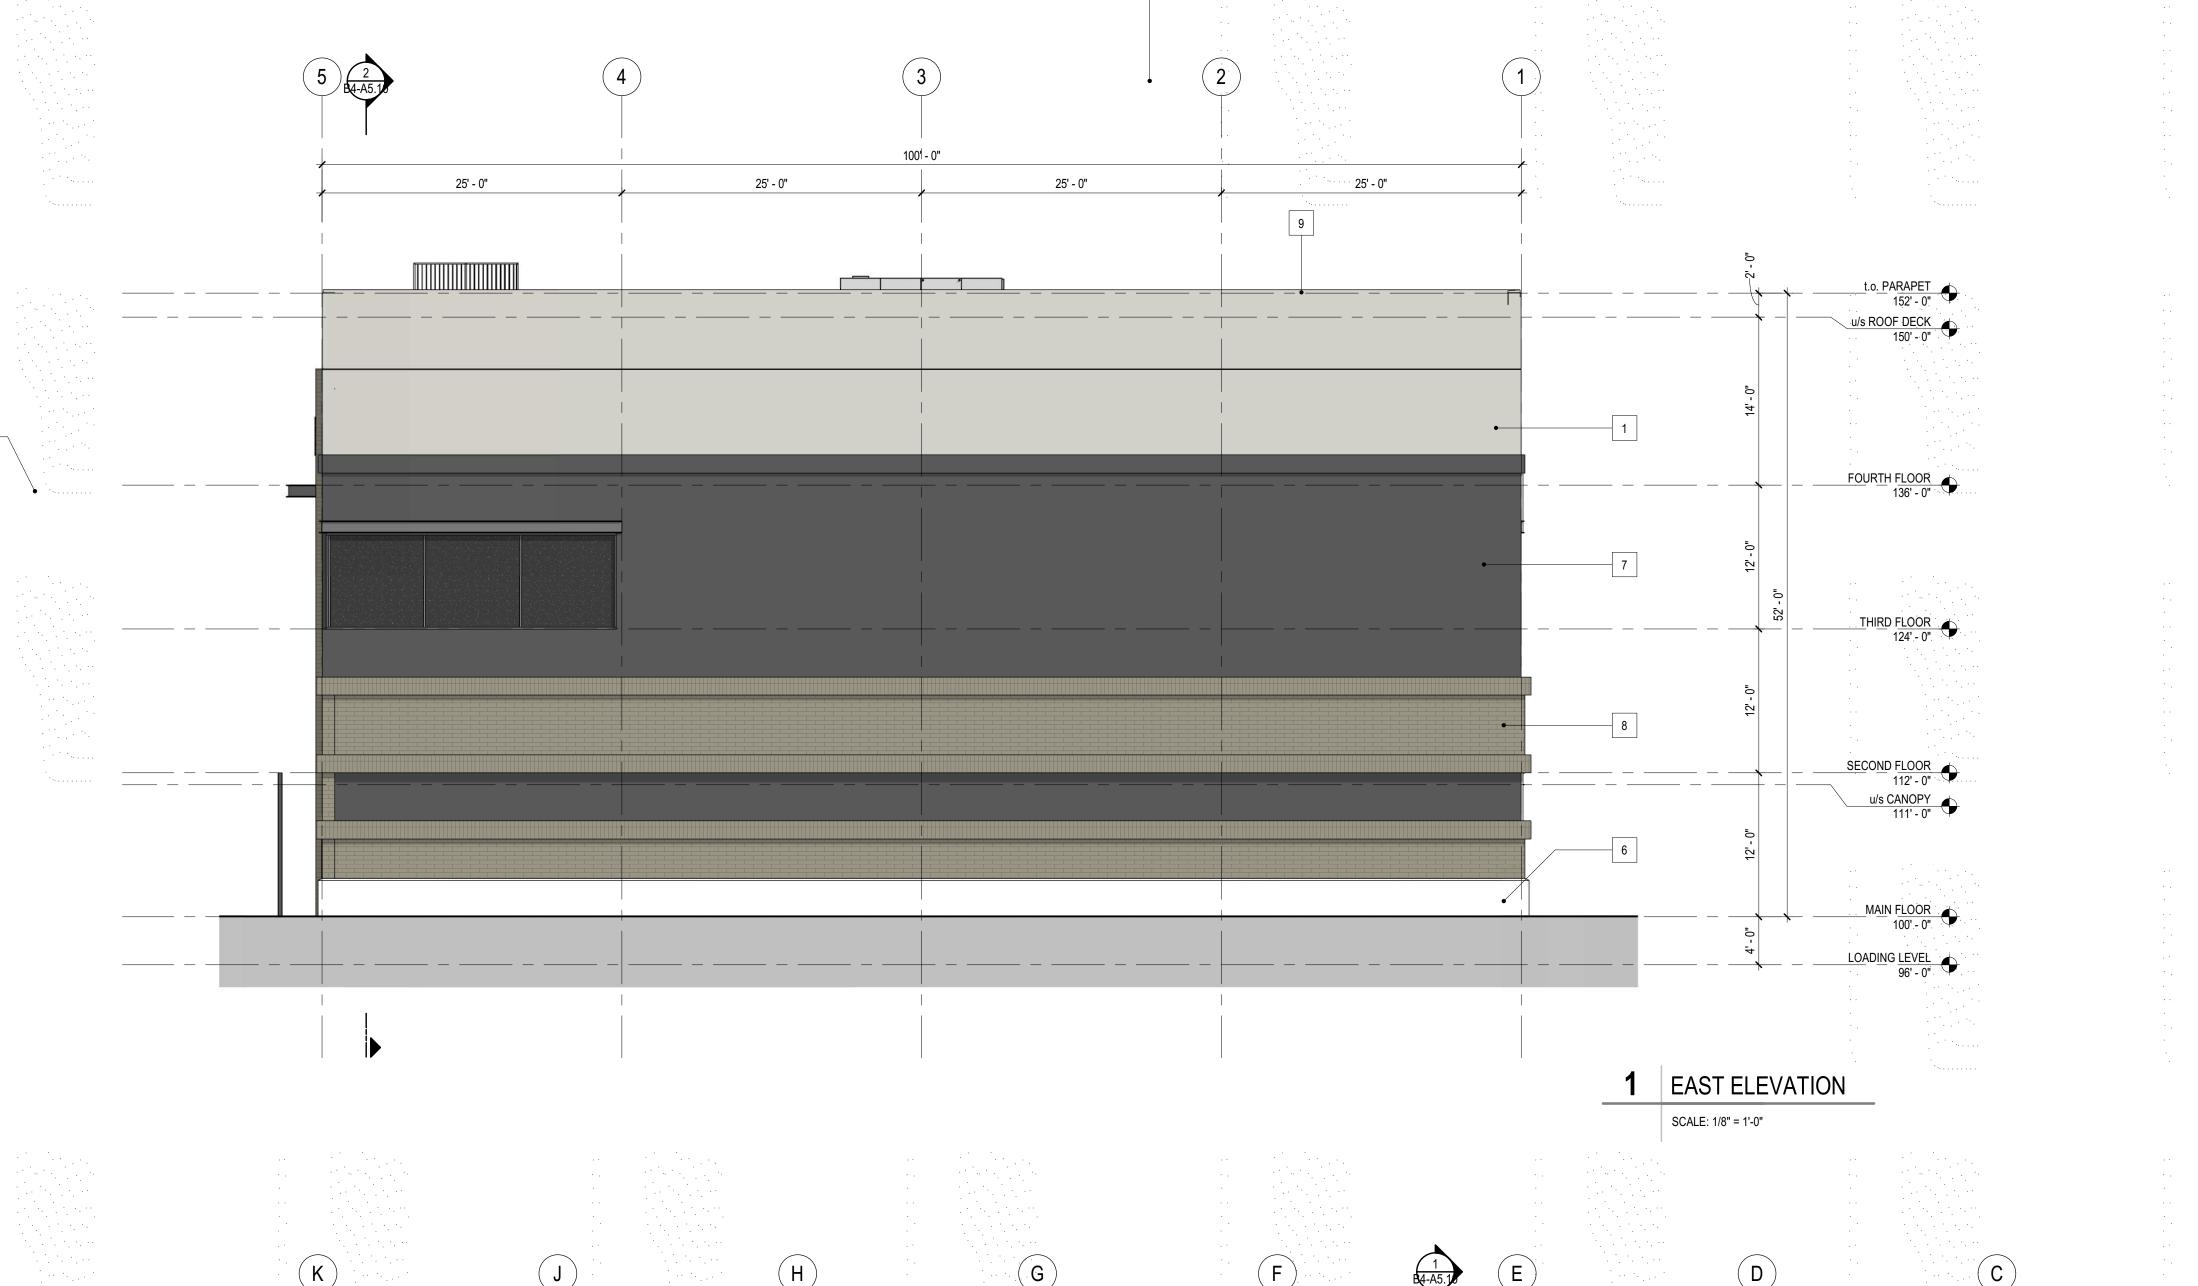

### **MATERIAL LEGEND**

- 1. PRE-CAST CONCRETE PANELS BM.OC-52
- 2. GLAZING FRAMING
- 3. SPANDREL ALUMINUM PANEL
- 4. GLAZING
- 5. STEEL C CHANNEL
- 6. CONCRETE BASE TRIM
- 7. PAINTED PRE-CAST CONCRETE PANEL WITH 3/4 DEPRESSION - BM.1609
- 8. BRICK VANEER SUMMITVILLE 19-PLYMOUTH
- 9. PARAPET CAP

SEE DWG. A1.08 PROJECT MATERIAL BOARD FOR DETAILS

FOURTH FLOOR 136' - 0"

ABBOTSFORD • EDMONTON • VANCOUVER ABBOTSFORD OFFICE #400 - 34077 GLADYS AVE ABBOTSFORD, BC V2S 2E8 T 604.853.8831 F 604.850.1580 WWW.KRAHN.COM

BUILDING 4 - ELEVATIONS

SCALE As indicated DRAWN REVIEWED PROJECT NO.

DRAWING NO. B4-A4.11

RECEIVED 4 NORTH ELEVATION DP1307 2023-DEC-21 SCALE: 1" = 10'-0"

 $\left( A \right)$