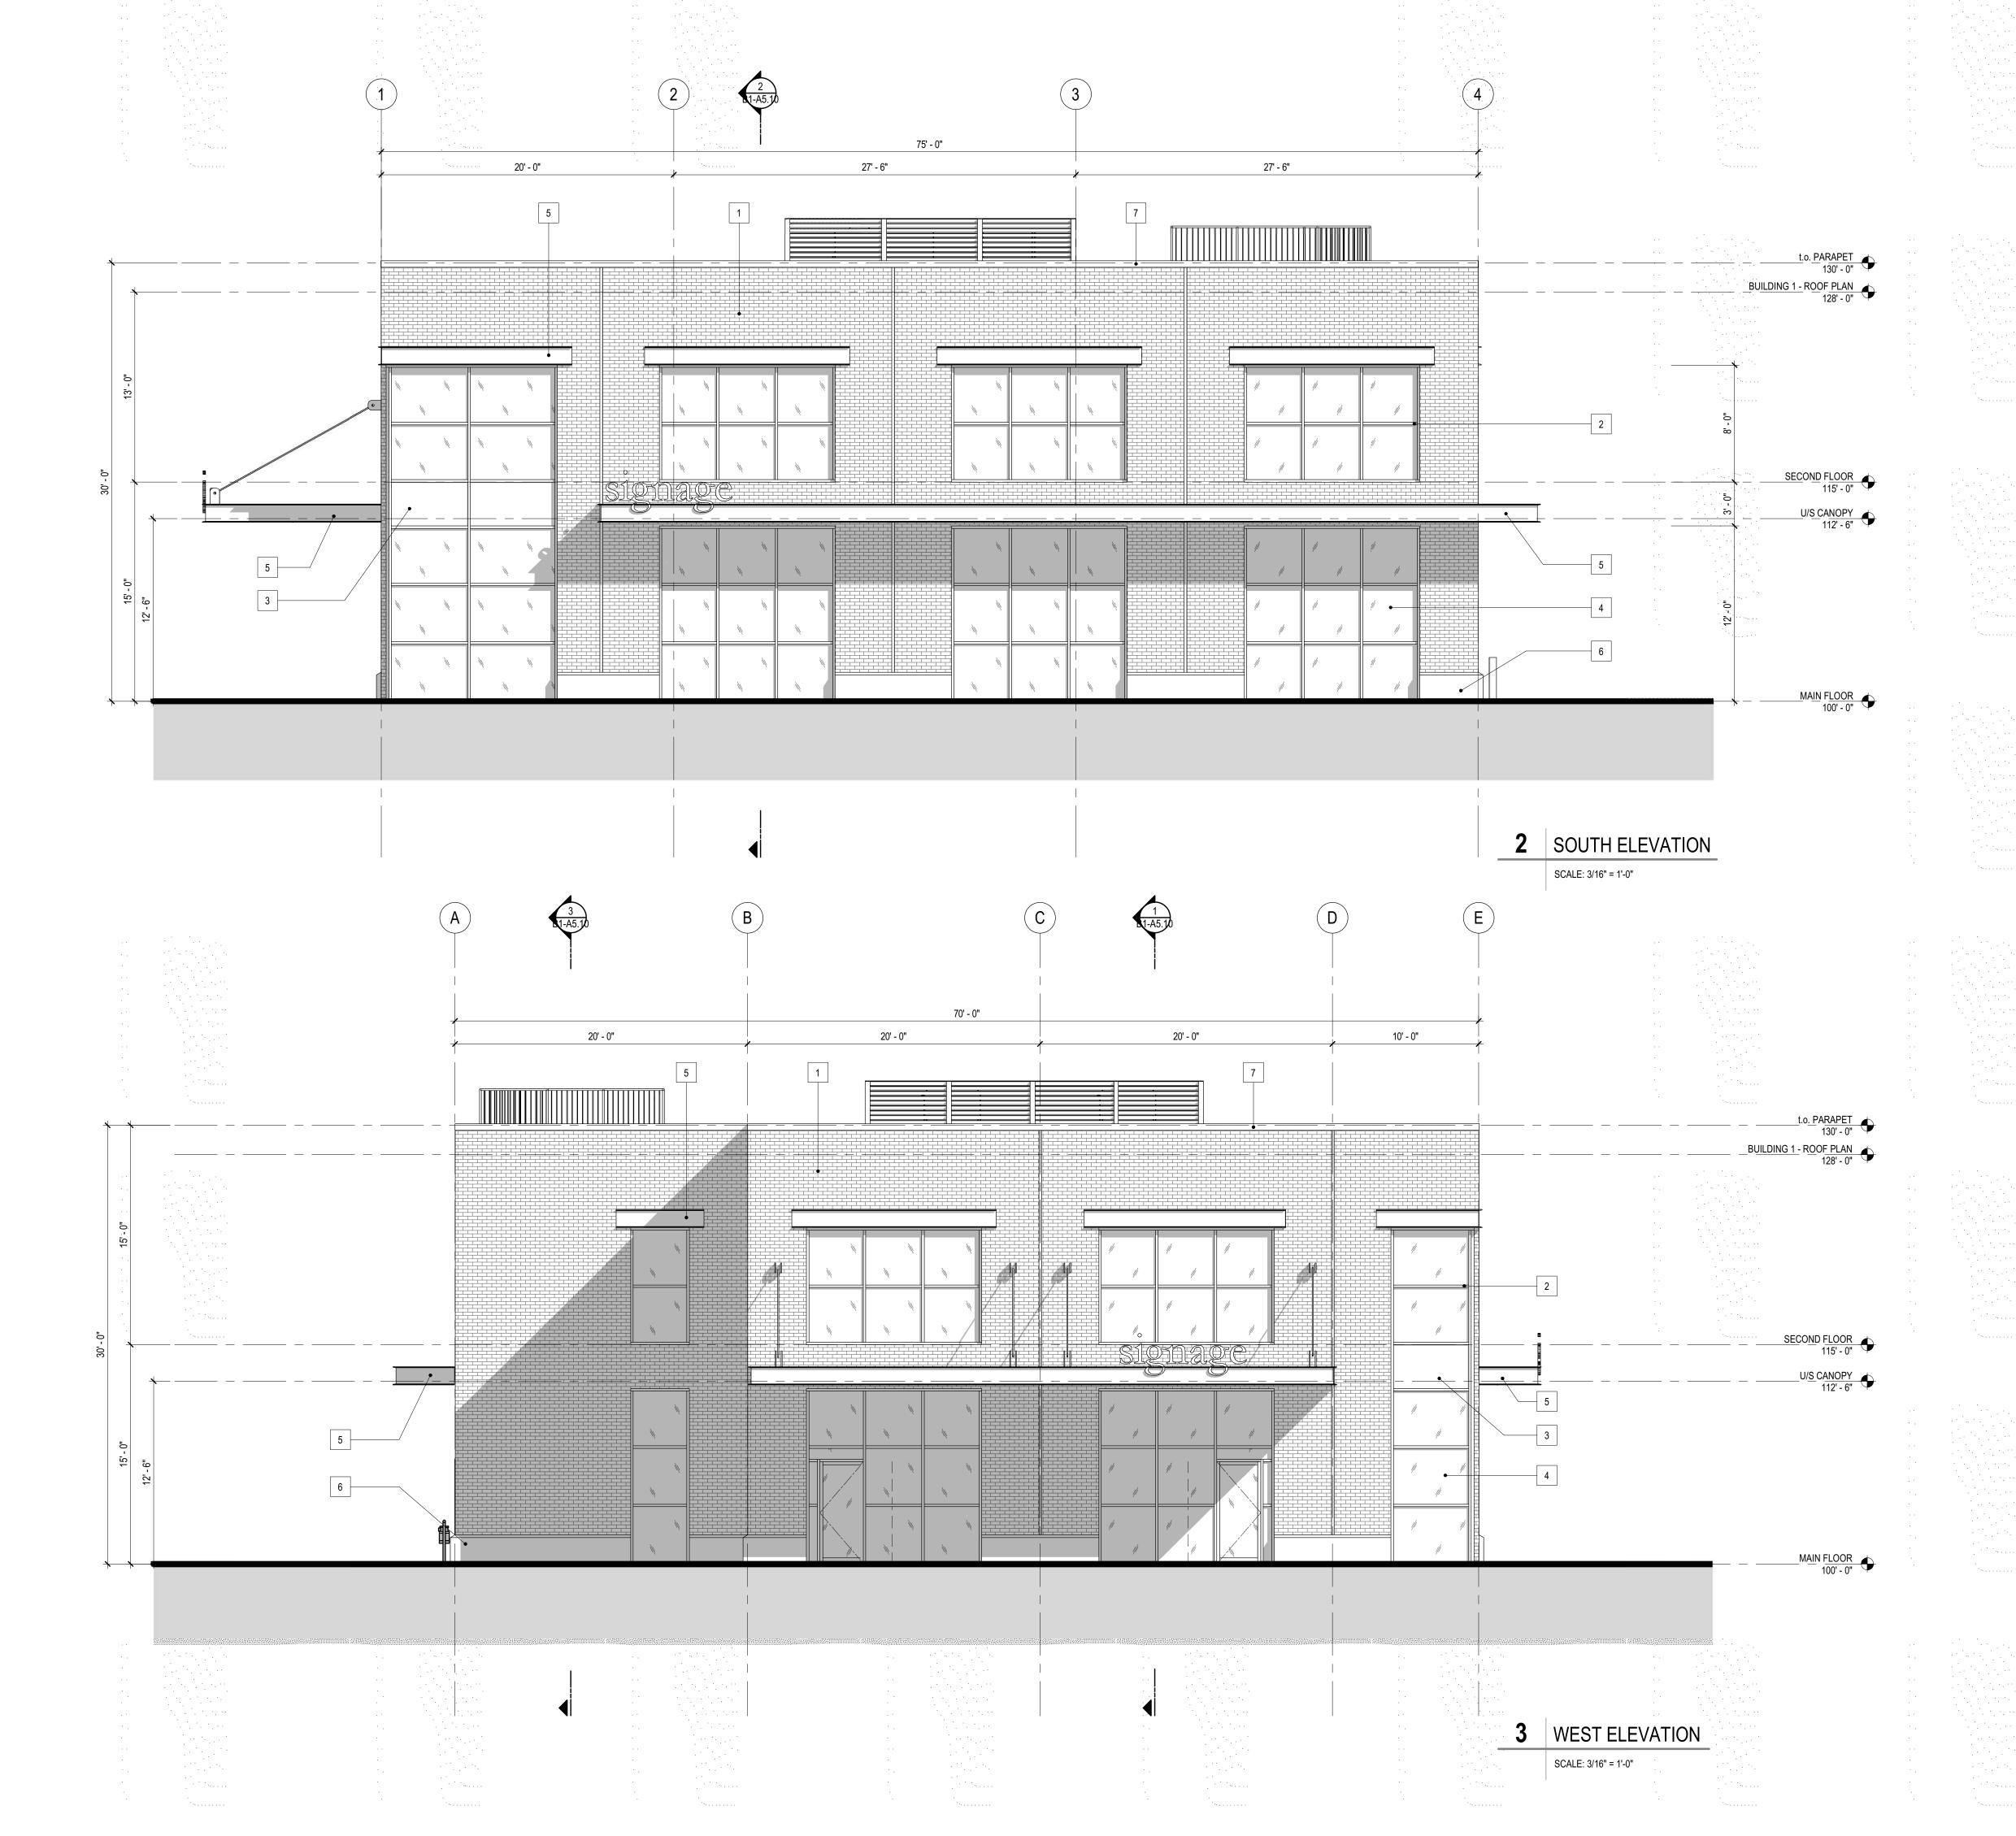

### **MATERIAL LEGEND**

- 1. THIN BRICK TILT-UP CONCRETE SUMMITVILLE 16-PLYMOUTH
- 2. GLAZING FRAMING
- 3. SPANDREL METAL PANEL
- 4. GLAZING
- 5. ARCHITECTURAL STEEL C CHANNEL
- 6. CONCRETE BASE TRIM
- 7. PARAPET CAP
- 8. STEEL DOOR PAINTED BM. 1609

SEE DWG. A1.08 PROJECT MATERIAL BOARD FOR **DETAILS** 