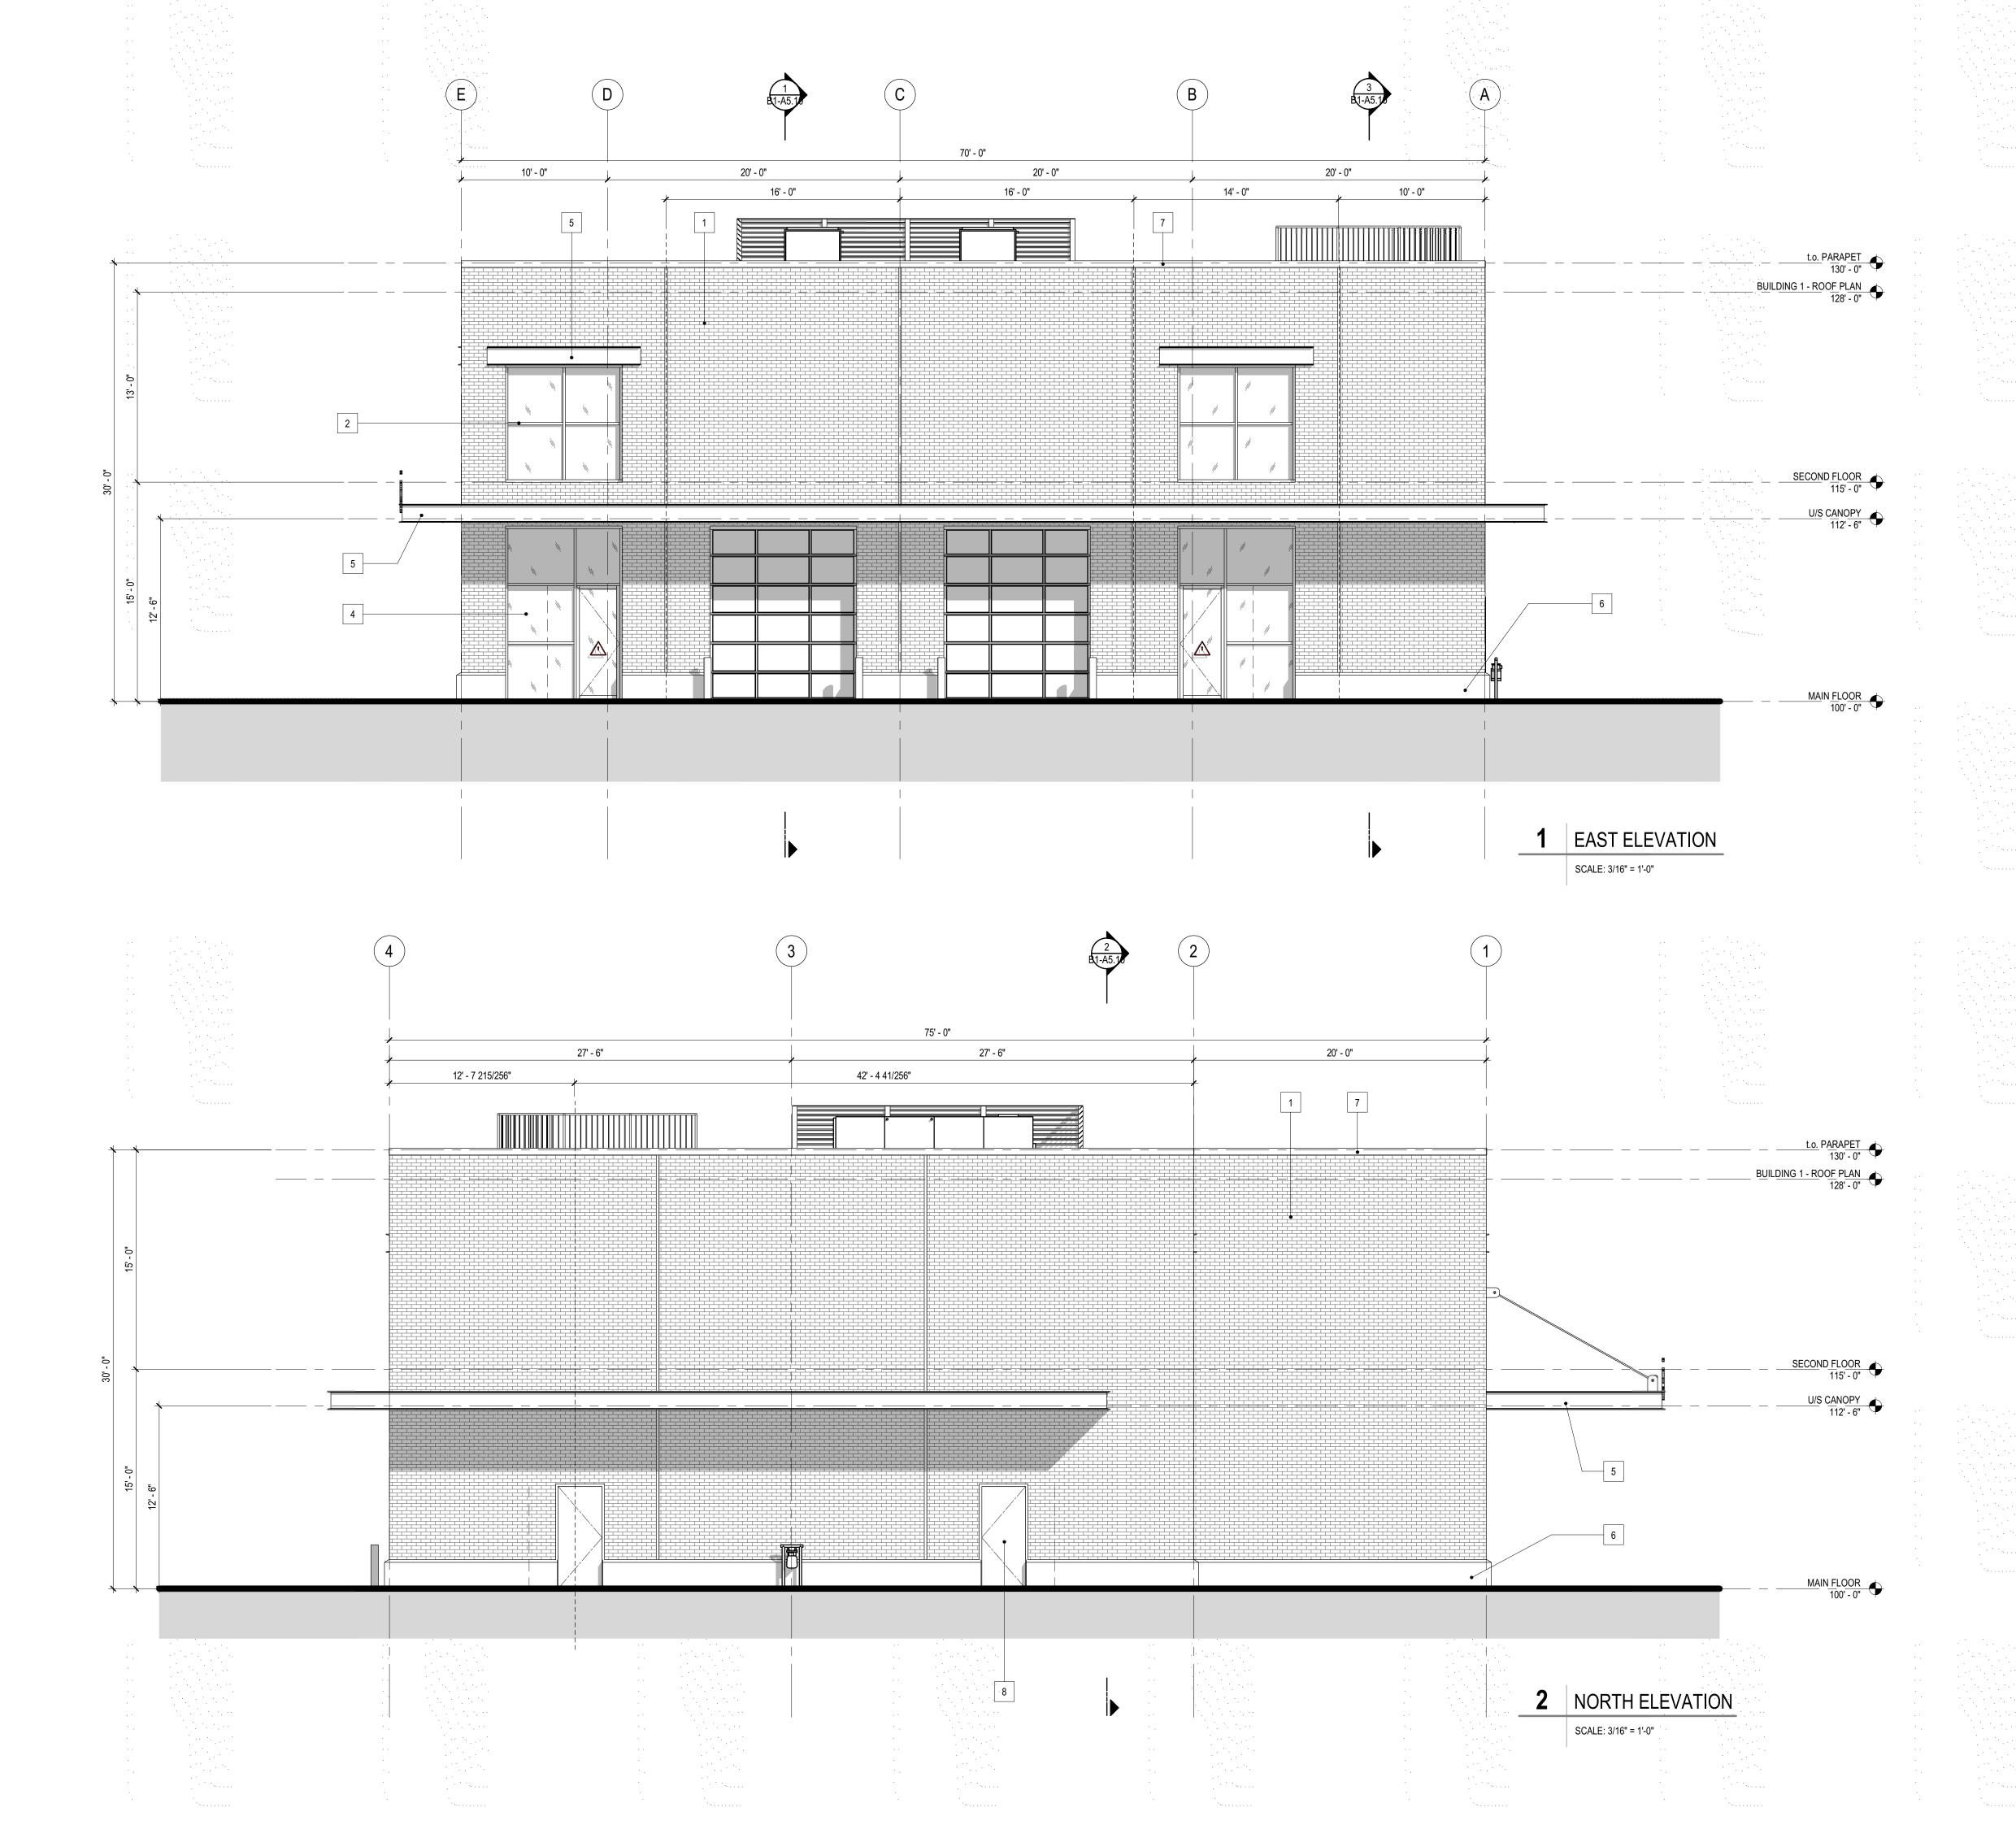

#### MATERIAL LEGEND

- 1. THIN BRICK TILT-UP CONCRETE SUMMITVILLE 16-PLYMOUTH
- 2. GLAZING FRAMING
- GLAZING FRAMING
- 3. SPANDREL METAL PANEL
- 4. GLAZING5. ARCHITECTURAL STEEL C CHANNEL
- 6. CONCRETE BASE TRIM
- \_\_\_\_\_
- 7. PARAPET CAP

8. STEEL DOOR

SEE DWG. A1.08 PROJECT MATERIAL BOARD FOR DETAILS

#400 - 34077 GLADYS AVE ABBOTSFORD, BC V2S 2E8 T 604.853.8831 F 604.850.1580 WWW.KRAHN.COM