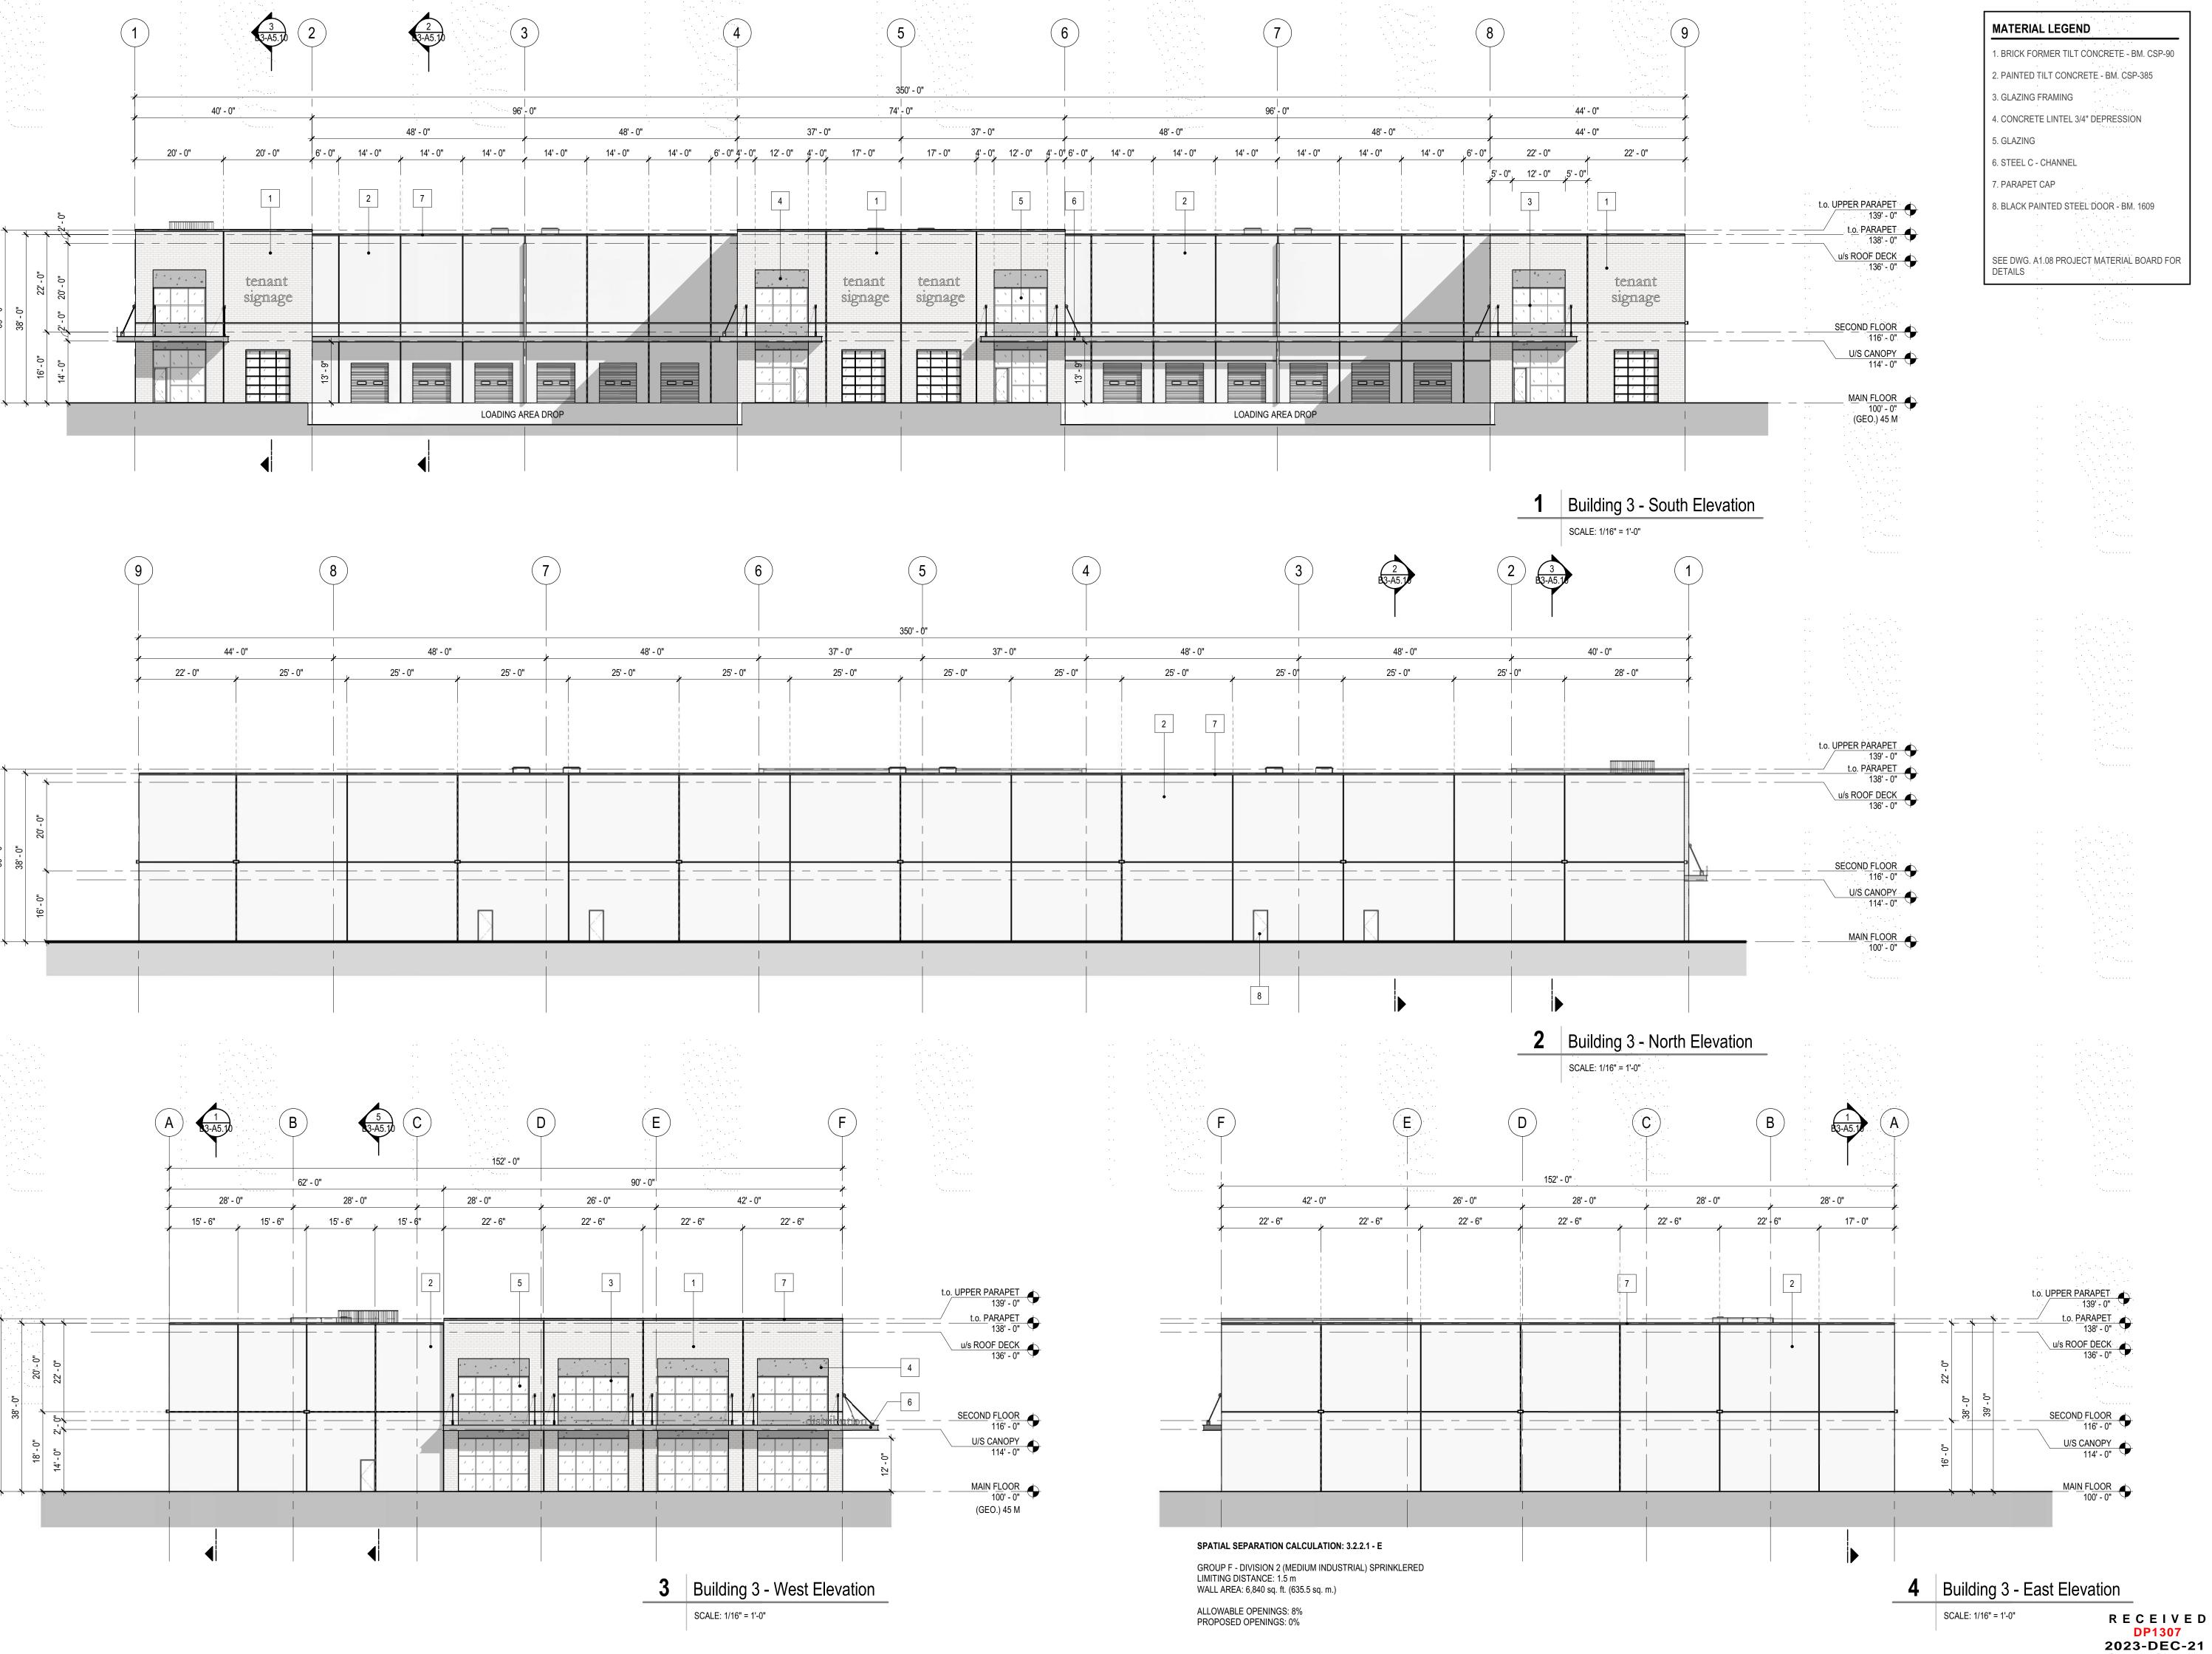

#### MATERIAL LEGEND

- 1. BRICK FORMER TILT CONCRETE BM. OC-21
- 2. BRICK FORMER TILT CONCRETE SW. 7639
- 3. GLAZING FRAMING
- 4. SPANDREL ALUMINUM PANEL
- 5. GLAZING
- 6. STEEL C CHANNEL
- 7. CONCRETE BASE TRIM
- 8. TILT PANEL WITH 3/4" DEPRESSION BM. 1609 9. PARAPET CAP
- 10. CORRUGATED FORMER TILT CONCRETE -PAINTED BM. 1609

SEE DWG. A1.08 PROJECT MATERIAL BOARD FOR **DETAILS** 

ABBOTSFORD • EDMONTON • VANCOUVER ABBOTSFORD OFFICE #400 - 34077 GLADYS AVE ABBOTSFORD, BC V2S 2E8 T 604.853.8831 F 604.850.1580 WWW.KRAHN.COM

## BUILDING 2 - NORTH ELEVATION

SCALE: 1/16" = 1'-0"

### **BUILDING 2 - SOUTH ELEVATION**

SCALE: 1/16" = 1'-0"

**BUILDING 2 - EAST ELEVATION** 

SCALE: 1/16" = 1'-0"

PROJECT NAME OVR INDUSTRAL DEVELOPMENT

PROJECT ADDRESS 924 OLD VICTORIA ROAD NANAIMO BC

BUILDING 3 - ELEVATIONS

SCALE 1/16" = 1'-0" DRAWN REVIEWED PROJECT NO. 220325

DRAWING NO.

**B3-A4.10** 

ABBOTSFORD • EDMONTON • VANCOUVER ABBOTSFORD OFFICE #400 - 34077 GLADYS AVE ABBOTSFORD, BC V2S 2E8 T 604.853.8831 F 604.850.1580 WWW.KRAHN.COM