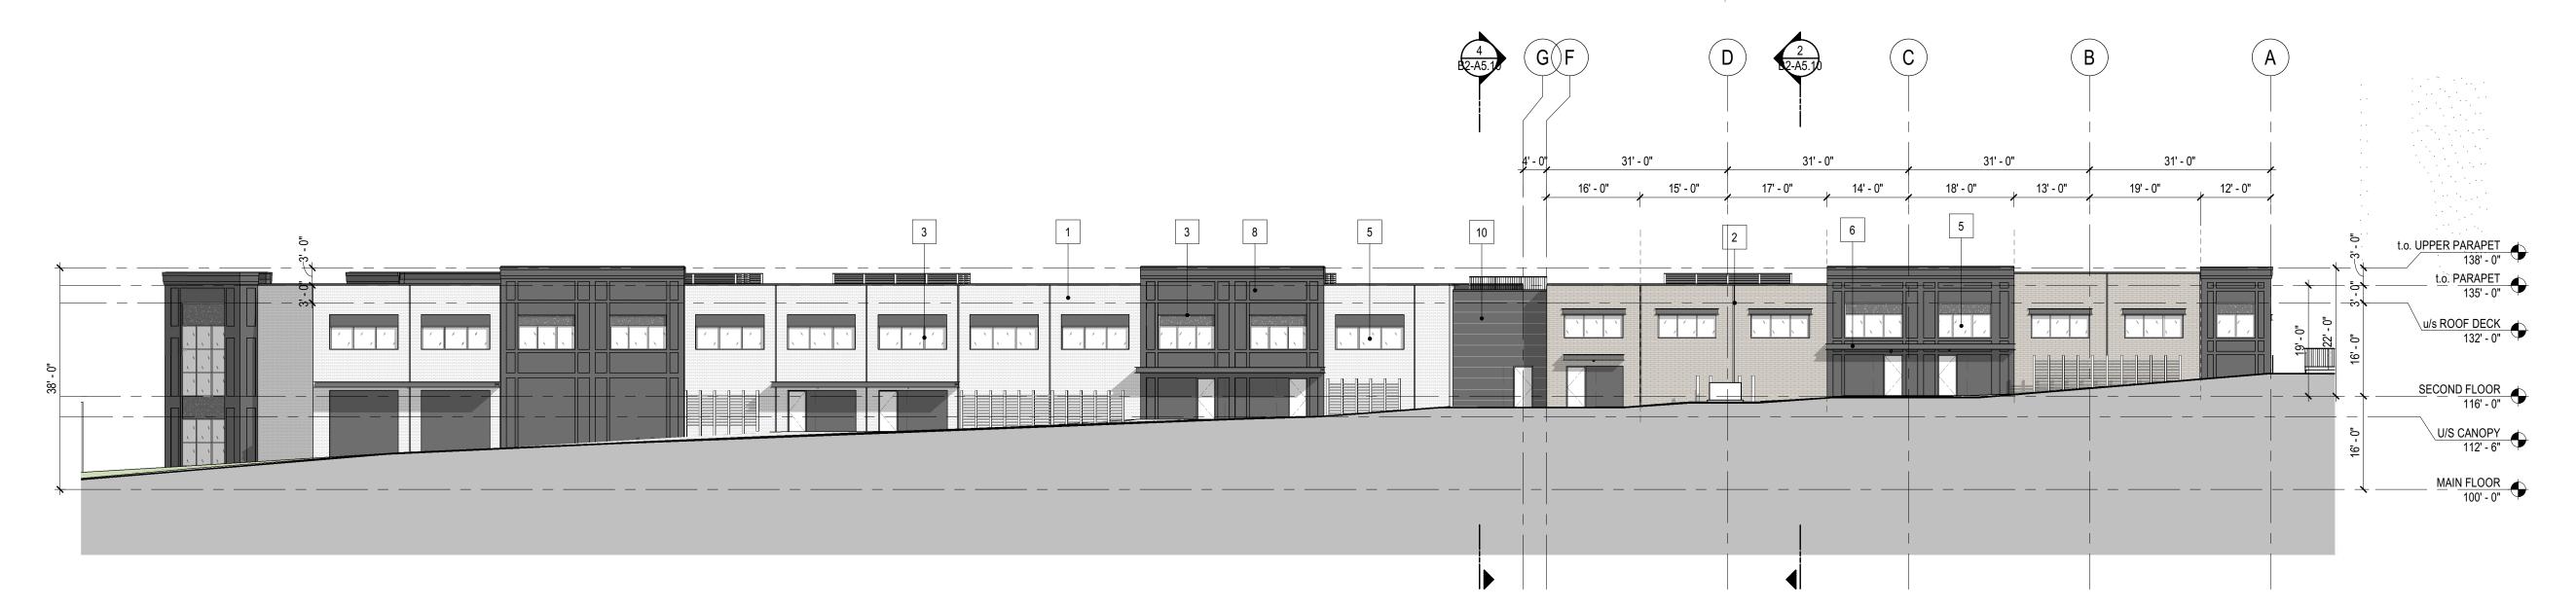

### **BUILDING 2 - SOUTH ELEVATION**

SCALE: 1/16" = 1'-0"

**BUILDING 2 - EAST ELEVATION** 

SCALE: 1/16" = 1'-0"